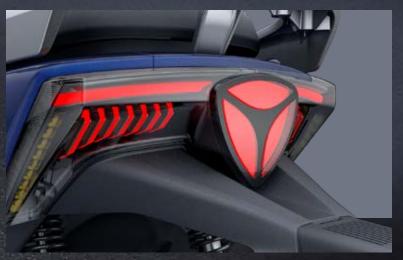

# 5.5KW SIDE MOUNTED INTEGRATED MOTOR

Strategically integrate motor, controller and gearbox together in one, this 5.5Kw side mounted motor is safter, highly effecient and outputing consistently.

30° Climbing angle 2.5s 0-50km/h 10 Kw Peak Power 238 N·m Max. Torque