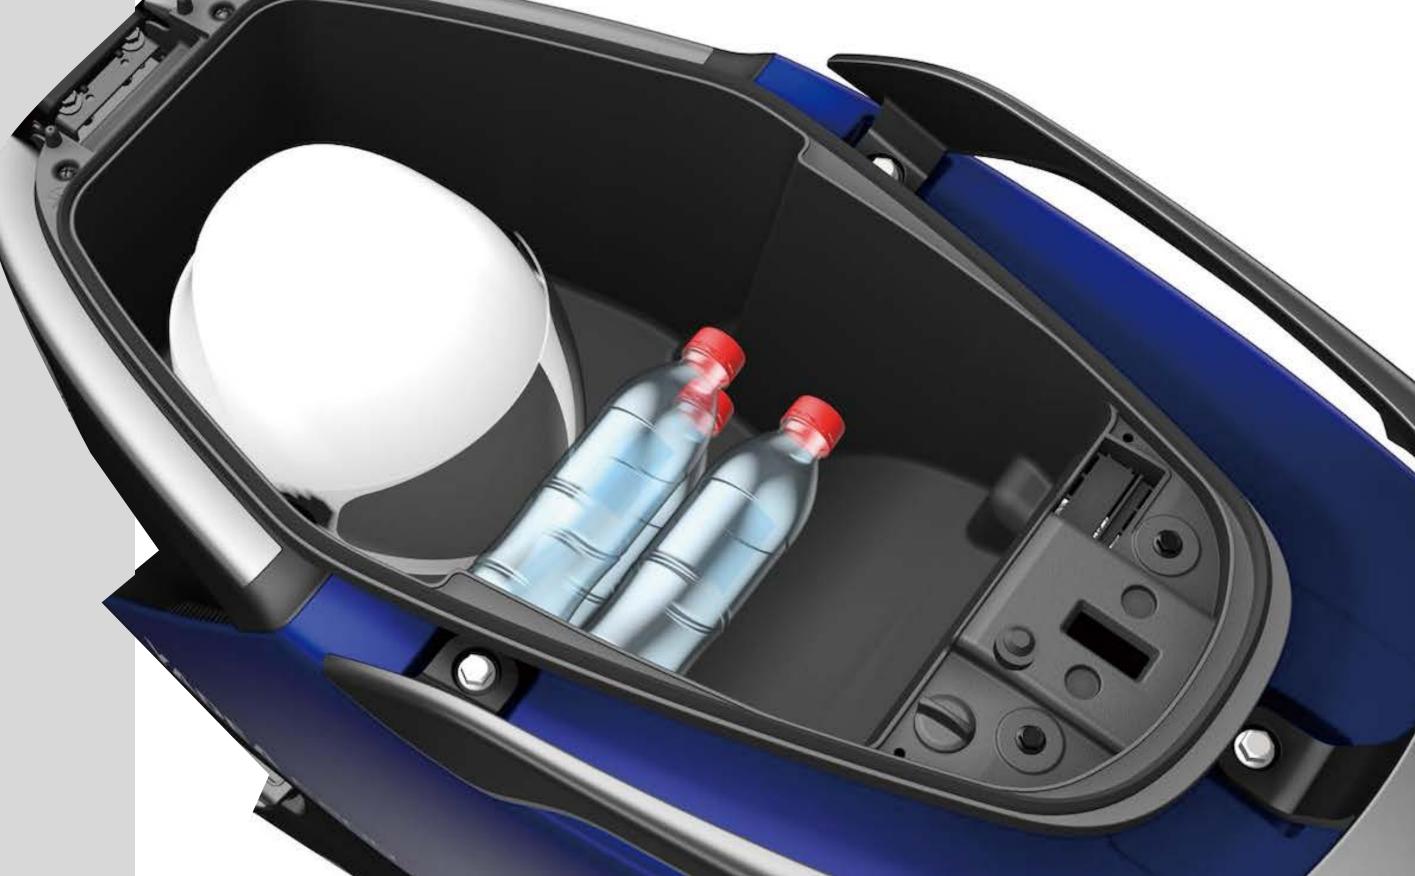

w Peak Power 140 Km Max. Range

AVAILABLE COLOUR



#### **Ultimate Collabration** between YADEA and Porsche

The iconic shape and sculptural surfaces inspired from sports car

#### **Exceptional Car-grade** Lighting System

VADEA F200

Fierce LED headlamp and streamlined position lamp



Integrated tail lamp commands attention and admiration

# RIDE ON FIERCE

# 5.5KW SIDE MOUNTED INTEGRATED MOTOR

Strategically integrate motor, controller and gearbox together in one, this 5.5Kw side mounted motor is safter, highly effecient and outputing consistently.

30° Climbing angle 2.5s 0-50km/h 10 Kw Peak Power 238 N·m Max. Torque





## Make Every Ride Comfortable

Hydraulic Shock Absorber



### **All You Need to Know** 7 Inches TFT Meter

## A Place For All Your Belongings

31L Storage Space



# DUAL BATTERY, DOUBLE PERFORMANCE

Powered by ATL Car-grade lithium battery pack, VF F200 performs a variety of practical features that satisfying the needs of the most aspiring urban professional.

Battery Capacity 72V27Ah\*2 Waterproof Level IPX7 BMS Smart protection > 40 Function well between -20~ 65 °C

#### SPECIFICATION — VF F200

|   | BODY         | Length             | 1923mm                             |
|---|--------------|--------------------|------------------------------------|
|   | DIMENSION    | Width              | 820mm                              |
|   |              | Height             | 1295mm                             |
|   |              | Seat Height        | 770mm                              |
|   |              | Seat Length        | 760mm