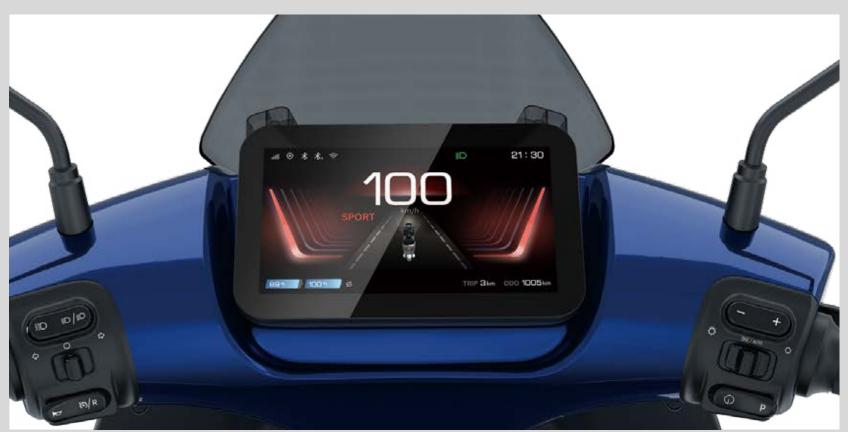

# VEE200A LUXURY 150CC MOPED THAT OUTPERFORMS THE REST

100Km/h Max.Speed 2.5s from 0-50Km/h 10 Kw Peak Power 140 Km Max. Range

AVAILABLE COLOUR



#### **Ultimate Collabration** between YADEA and Porsche

The iconic shape and sculptural surfaces inspired from sports car

#### **Exceptional Car-grade** Lighting System

VADEA F200

Fierce LED headlamp and streamlined position lamp



Integrated tail lamp commands attention and admiration

# RIDE ON FIERCE

# 5.5KW SIDE MOUNTED INTEGRATED MOTOR

Strategically integrate motor, controller and gearbox together in one, this 5.5Kw side mounted motor is safter, highly effecient and outputing consistently.

30° Climbing angle 2.5s 0-50km/h 10 Kw Peak Power 238 N·m Max. Torque





## Make Every Ride Comfortable

Hydraulic Shock Absorber



### **All You Need to Know** 7 Inches TFT Meter

## A Place For All Your Belongings

31L Storage Space



# DUAL BATTERY, DOUBLE PERFORMANCE

Powered by ATL Car-grade lithium battery pack, VF F200 performs a variety of practical features that satisfying the needs of the most aspiring urban professional.

Battery Capacity 72V27Ah\*2 Waterproof Level IPX7 BMS Smart protection > 40 Function well between -20~ 65 °C

#### SPECIFICATION — VF F200

|   | BODY         | Length             | 1923mm                             |
|---|--------------|--------------------|------------------------------------|
|   | DIMENSION    | Width              | 820mm                              |
|   |              | Height             | 1295mm                             |
|   |              | Seat Height