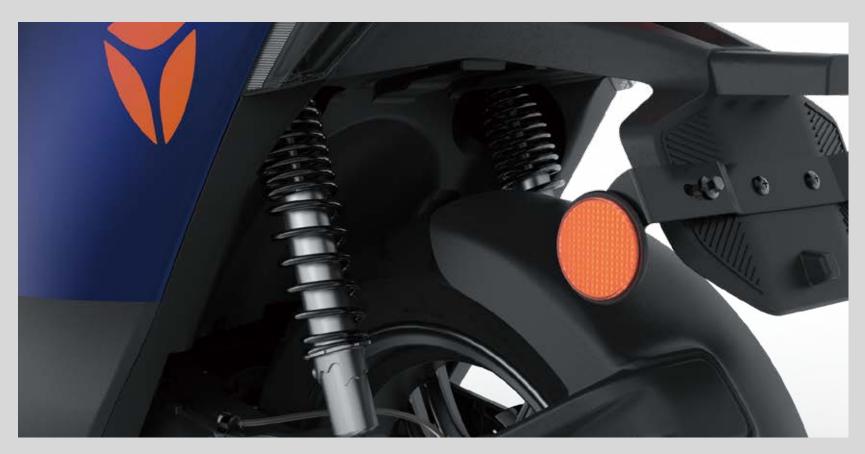

# VEE200A LUXURY 150CC MOPED THAT OUTPERFORMS THE REST

100Km/h Max.Speed 2.5s from 0-50Km/h 10 Kw Peak Power 140 Km Max. Range

AVAILABLE COLOUR



#### **Ultimate Collabration** between YADEA and Porsche

The iconic shape and sculptural surfaces inspired from sports car

#### **Exceptional Car-grade** Lighting System

VADEA F200

Fierce LED headlamp and streamlined position lamp



Integrated tail lamp commands attention and admiration

# RIDE ON FIERCE

# 5.5KW SIDE MOUNTED INTEGRATED MOTOR

Strategically integrate motor, controller and gearbox together in one, this 5.5Kw side mounted motor is safter, highly effecient and outputing consistently.

30° Climbing angle 2.5s 0-50km/h 10 Kw Peak Power 238 N·m Max. Torque





## Make Every Ride Comfortable

Hydraulic Shock Absorber



### **All You Need to Know** 7 Inches TFT Meter

## A Place For All Your Belongings

31L Storage Space



# DUAL BATTERY, DOUBLE PERFORMANCE

Powered by ATL Car-grade lithium battery pack, VF F200 performs a variety of practical features that satisfying the needs of the most aspiring urban professional.

Battery Capacity 72V27Ah\*2 Waterproof Level IPX7 BMS Smart protection > 40 Function well between -20~ 65 °C

#### SPECIFICATION — VF F200

|   | BODY         | Length             | 1923mm                             |
|---|--------------|--------------------|------------------------------------|
|   | DIMENSION    | Width              | 820mm                              |
|   |              | Height             | 1295mm